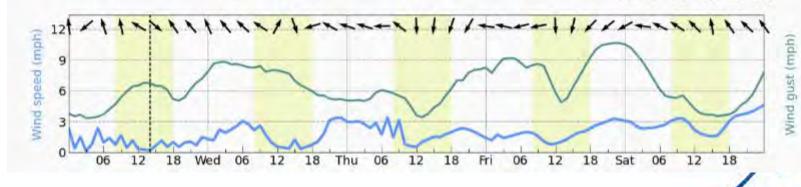

#### **Weather Forecast**

Wednesday - 10.01.2024

| Wednesday                                                                                  | 0300        | 0600       | 0900       | 1200       | 1500  | 1800        | 2100       | 0000    |
|--------------------------------------------------------------------------------------------|-------------|------------|------------|------------|-------|-------------|------------|---------|
|                                                                                            | *           |            | 2          |            | 4     | <u>A</u> 2. | 4          | <u></u> |
| Temperature (°C)                                                                           | -5°         | -5°        | -4°        | -1°        | 0°    | -2°         | -2°        | -3°     |
| Temperature felt (°C)                                                                      | -9°         | -10°       | -8°        | -4°        | -4°   | -5°         | -7°        | -6°     |
| Wind direction                                                                             | <b>★</b> SE | N SE       | ►ESE       | ≠ ssw      | * NNW | #ENE        | ► ESE      | ►ESE    |
| <ul> <li>Wind speed (mph)</li> </ul>                                                       | 2-9         | 3-8        | 3-8        | 1-8        | 1-7   | 1-6         | 3-5        | 3-5     |
| Precipitation (mm/3h)                                                                      | -           | -          | -          | -          | -     | -           | -          | -       |
| V Precipitation probability                                                                | 10%         | 5%         | 0%         | 0%         | 0%    | 0%          | 0%         | 0%      |
| The Precipitation hourly                                                                   |             |            |            |            |       |             |            |         |
| <ul> <li>rainSPOT</li> <li>Precipitation distribution within 20 km</li> <li>(?)</li> </ul> | $\bigcirc$  | $\bigcirc$ | $\bigcirc$ | $\bigcirc$ |       | $\bigcirc$  | $\bigcirc$ |         |