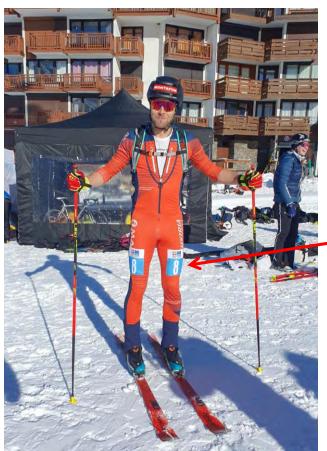

# **Bib and Chips position**

Rules and guidelines.

Bib on the backpack

Bib on both thighs (right and left)

2 chips above or below the calf