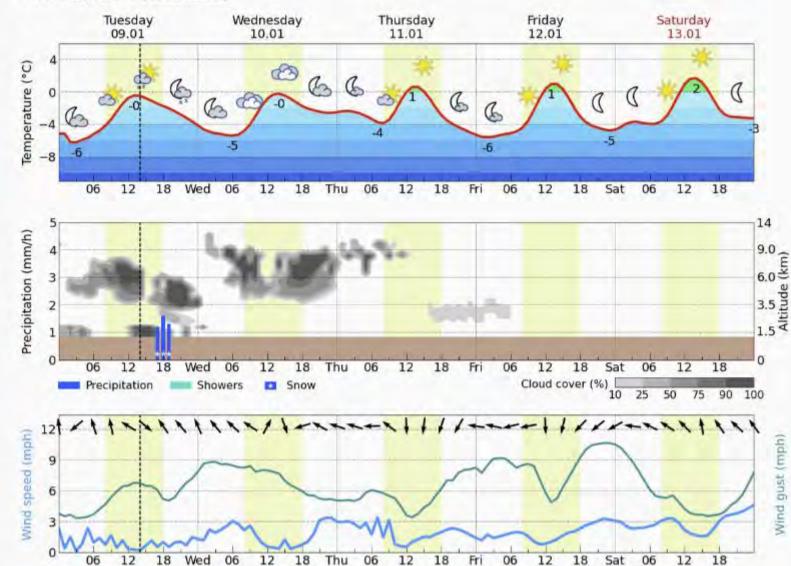

#### **Weather Forecast**

Wednesday - 10.01.2024

| Wednesday                                                                                  | 0300        | 0600       | 0900       | 1200       | 1500  | 1800        | 2100       | 0000    |
|--------------------------------------------------------------------------------------------|-------------|------------|------------|------------|-------|-------------|------------|---------|
|                                                                                            | *           |            | 2          |            | 4     | <u>A</u> 2. | 4          | <u></u> |
| Temperature (°C)                                                                           | -5°         | -5°        | -4°        | -1°        | 0°    | -2°         | -2°        | -3°     |
| Temperature felt (°C)                                                                      | -9°         | -10°       | -8°        | -4°        | -4°   | -5°         | -7°        | -6°     |
| Wind direction                                                                             | <b>★</b> SE | N SE       | ►ESE       | ≠ ssw      | * NNW | #ENE        | ► ESE      | ►ESE    |
| <ul> <li>Wind speed (mph)</li> </ul>                                                       | 2-9         | 3-8        | 3-8        | 1-8        | 1-7   | 1-6         | 3-5        | 3-5     |
| Precipitation (mm/3h)                                                                      | -           | -          | -          | -          | -     | -           | -          | -       |
| V Precipitation probability                                                                | 10%         | 5%         | 0%         | 0%         | 0%    | 0%          | 0%         | 0%      |
| The Precipitation hourly                                                                   |             |            |            |            |       |             |            |         |
| <ul> <li>rainSPOT</li> <li>Precipitation distribution within 20 km</li> <li>(?)</li> </ul> | $\bigcirc$  | $\bigcirc$ | $\bigcirc$ | $\bigcirc$ |       | $\bigcirc$  | $\bigcirc$ |         |

#### Flaine

46.01°N, 6.69°E (1613 m asl)

#### meteoblue'

7