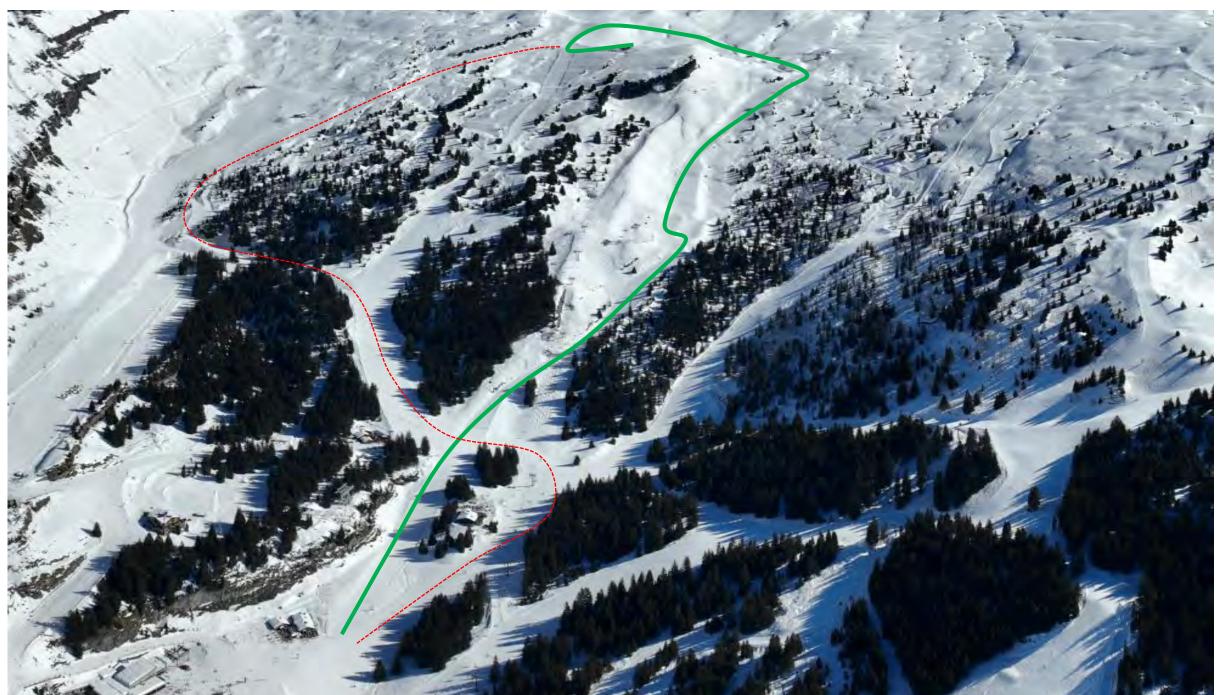

| 6    | *    | *          | *    | 6            |      | 6    |
| Temperature (°C)      | -2°  | -3°  | -3°  | 0°         | 0°   | -3°          | -4°  | -5°  |
| Temperature felt (°C) | -6°  | -7°  | -8°  | -3°        | -3°  | -6°          | -8°  | -9°  |
| Hind direction        | *ESE | ·★E  | * SE | <b>♦</b> N | +N   | <b>≠</b> NNE | INNE | ←E   |
| Wind speed (km/h)     | 4-8  | 3-10 | 5-9  | 1-6        | 2-7  | 3-10         | 4-12 | 2-13 |
|                       |      |      |      |            |      |              |      |      |

0%

No precipitation expected

th Precipitation hourly

Precipitation (mm/3h)
 Precipitation probability

rainSPOT
 Precipitation distribution within 20 km
 (?)





#### Overview

ISMF SKI-MOUNTAINEERING EUROPEAN CHAMPIONSHIPS - FLAINE CHAMONIX 2024



# **VR Compulsory Equipment**

#### Thursday 11.01.2024

| COMPULSORY EQUIPMENT                                                  | INDIVIDUAL |
|-----------------------------------------------------------------------|------------|
| Passport/National ID card or a copy<br>(in the backpack or race suit) | Х          |
| Skis                                                                  | Х          |
| Bindings                                                              | Х          |
| Boots                                                                 | Х          |
| Ski poles                                                             | Х          |
| Skins (one pair min.)                                                 | Х          |
| Helmet