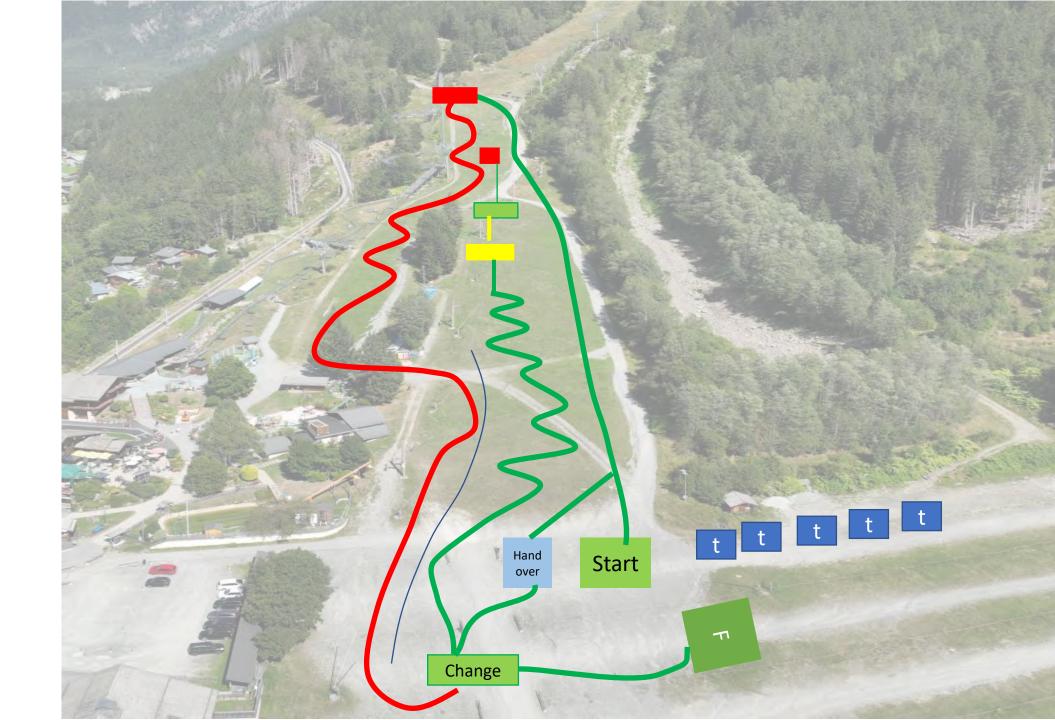

e – Friday January 12th, 2024



#### Mixed relay race.

Team composition

Thursday 13:00 to 13:30 at the race office (Flaine)

Bib distribution

Thursday 18:00 at the race office (Flaine)

and Friday on the Planards Restaurant (Chamonix) 11:00 to 14:00

Bibs are packed separately per gender (women – men). If still mixed at the race, the team will be disqualified.





**Programme** Mixed relay.

UCPA breakfast 7:30 to 9:30

UCPA lunch 11:00 to 13:30

11:50 Pre start TCM on the start area

12:25-12:45 Recognition

- 13:00 Qualification Youth
- 14:00 Final B Youth
- 15:00 Final A Youth
- 15:50 Youth Flower Ceremony
- 15:55-16:15 Recognition
- 16:30 Qualification Senior
- 17:30 Final B Senior
- 18:30 Final A Senior
- 19:20 Senior Flower ceremony

20:00 Award Ceremonies MC2, then buffet