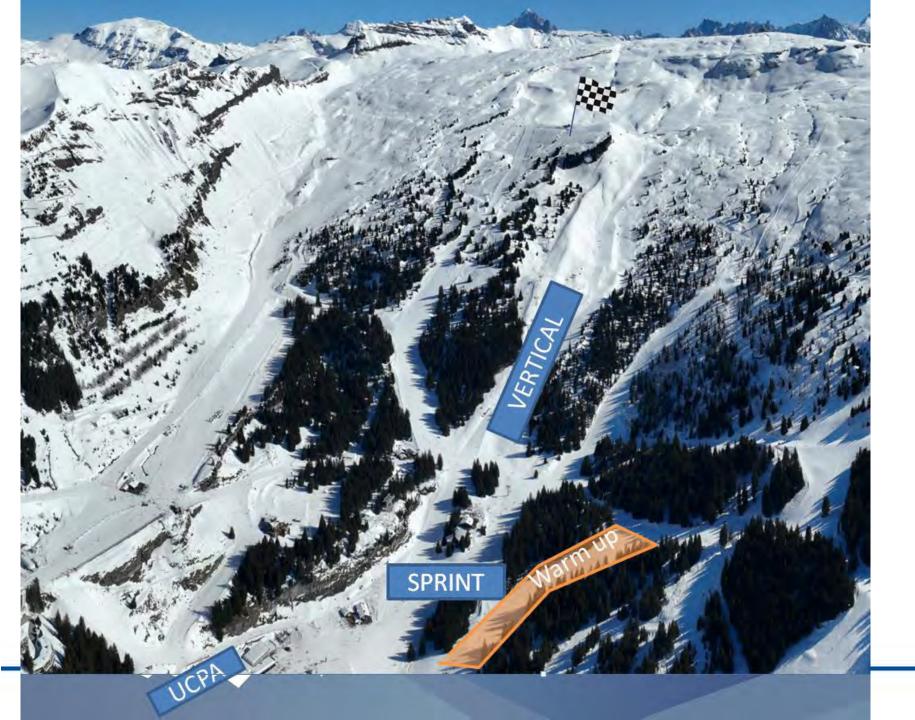

| -           | -          | -          | -          | -     | -           | -          | -       |
| V Precipitation probability                                                                | 10%         | 5%         | 0%         | 0%         | 0%    | 0%          | 0%         | 0%      |
| The Precipitation hourly                                                                   |             |            |            |            |       |             |            |         |
| <ul> <li>rainSPOT</li> <li>Precipitation distribution within 20 km</li> <li>(?)</li> </ul> | $\bigcirc$  | $\bigcirc$ | $\bigcirc$ | $\bigcirc$ |       | $\bigcirc$  | $\bigcirc$ |         |

#### Flaine

46.01°N, 6.69°E (1613 m asl)

#### meteoblue'







7

#### **Overview**





# Sprint





9

# Sprint



Height profile.





EUCH Flaine & Chamonix 2024

10

# **Sprint Compulsory Equipment**

#### Wednesday 10.01.2024

| COMPULSORY EQUIPMENT                                                  | INDIVIDUAL |  |  |  |  |
|-----------------------------------------------------------------------|------------|--|--|--|--|
| Passport/National ID card or a copy<br>(in the backpack or race suit) | Х          |  |  |  |  |
| Skis                                                                  | Х          |  |  |  |  |
| Bindings                                                              | Х          |  |  |  |  |
| Boots                                                                 | Х          |  |  |  |  |
| Ski poles