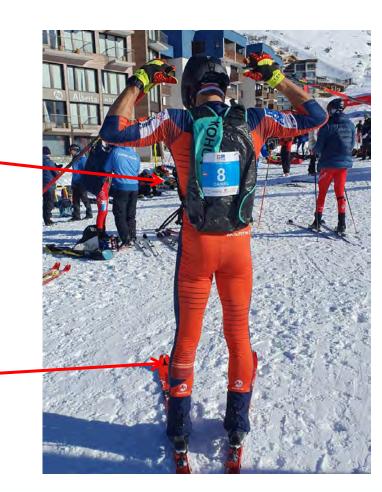

# **Bib and Chips position**

Rules and guidelines.

Bib on the backpack

Bib on both thighs (right and left)

2 chips above or below the calf