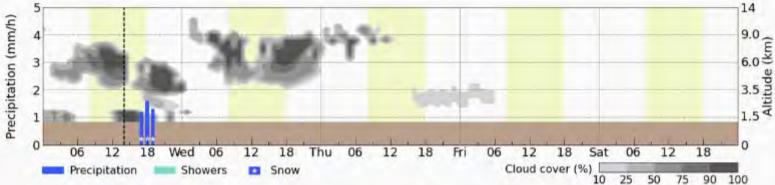

#### **Weather Forecast**

Wednesday - 10.01.2024

| Wednesday                                                                                  | 0300        | 0600       | 0900       | 1200       | 1500  | 1800        | 2100       | 0000    |
|--------------------------------------------------------------------------------------------|-------------|------------|------------|------------|-------|-------------|------------|---------|
|                                                                                            | *           |            | 2          |            | 4     | <u>A</u> 2. | 4          | <u></u> |
| Temperature (°C)                                                                           | -5°         | -5°        | -4°        | -1°        | 0°    | -2°         | -2°        | -3°     |
| Temperature felt (°C)                                                                      | -9°         | -10°       | -8°        | -4°        | -4°   | -5°         | -7°        | -6°     |
| Wind direction                                                                             | <b>★</b> SE | N SE       | ►ESE       | ≠ ssw      | * NNW | #ENE        | ► ESE      | ►ESE    |
| <ul> <li>Wind speed (mph)</li> </ul>                                                       | 2-9         | 3-8        | 3-8        | 1-8        | 1-7   | 1-6         | 3-5        | 3-5     |
| Precipitation (mm/3h)                                                                      | -           | -          | -          | -          | -     | -           | -          | -       |
| V Precipitation probability                                                                | 10%         | 5%         | 0%         | 0%         | 0%    | 0%          | 0%         | 0%      |
| The Precipitation hourly                                                                   |             |            |            |            |       |             |            |         |
| <ul> <li>rainSPOT</li> <li>Precipitation distribution within 20 km</li> <li>(?)</li> </ul> | $\bigcirc$  | $\bigcirc$ | $\bigcirc$ | $\bigcirc$ |       | $\bigcirc$  | $\bigcirc$ |         |

#### Flaine

46.01°N, 6.69°E (1613 m asl)

#### meteoblue'

7