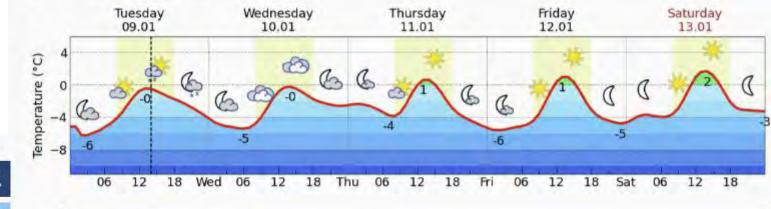

#### **Weather Forecast**

Wednesday - 10.01.2024

| Wednesday                                                                                  | 0300        | 0600       | 0900       | 1200       | 1500  | 1800        | 2100       | 0000    |
|--------------------------------------------------------------------------------------------|-------------|------------|------------|------------|-------|-------------|------------|---------|
|                                                                                            | *           |            | 2          |            | 4     | <u>A</u> 2. | 4          | <u></u> |
| Temperature (°C)                                                                           | -5°         | -5°        | -4°        | -1°        | 0°    | -2°         | -2°        | -3°     |
| Temperature felt (°C)                                                                      | -9°         | -10°       | -8°        | -4°        | -4°   | -5°         | -7°        | -6°     |
| Wind direction                                                                             | <b>★</b> SE | N SE       | ►ESE       | ≠ ssw      | * NNW | #ENE        | ► ESE      | ►ESE    |
| <ul> <li>Wind speed (mph)</li> </ul>                                                       | 2-9         | 3-8        | 3-8        | 1-8        | 1-7   | 1-6         | 3-5        | 3-5     |
| Precipitation (mm/3h)                                                                      | -           | -          | -          | -          | -     | -           | -          | -       |
| V Precipitation probability                                                                | 10%         | 5%         | 0%         | 0%         | 0%    | 0%          | 0%         | 0%      |
| The Precipitation hourly                                                                   |             |            |            |            |       |             |            |         |
| <ul> <li>rainSPOT</li> <li>Precipitation distribution within 20 km</li> <li>(?)</li> </ul> | $\bigcirc$  | $\bigcirc$ | $\bigcirc$ | $\bigcirc$ |       | $\bigcirc$  | $\bigcirc$ |         |

#### Flaine

46.01°N, 6.69°E (1613 m asl)

#### meteoblue'

7