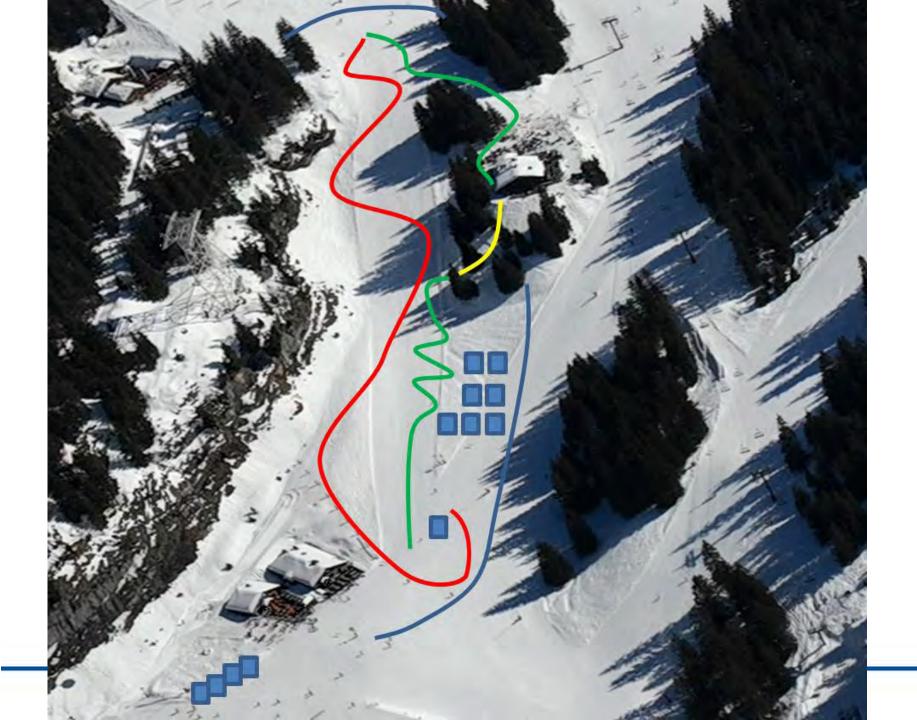

| -           | -          | -          | -          | -     | -           | -          | -       |
| V Precipitation probability                                                                | 10%         | 5%         | 0%         | 0%         | 0%    | 0%          | 0%         | 0%      |
| The Precipitation hourly                                                                   |             |            |            |            |       |             |            |         |
| <ul> <li>rainSPOT</li> <li>Precipitation distribution within 20 km</li> <li>(?)</li> </ul> | $\bigcirc$  | $\bigcirc$ | $\bigcirc$ | $\bigcirc$ |       | $\bigcirc$  | $\bigcirc$ |         |

#### Flaine

46.01°N, 6.69°E (1613 m asl)

#### meteoblue'







7

#### **Overview**





# Sprint





9

# Sprint



Height profile.





EUCH Flaine & Chamonix 2024

10

# **Sprint Compulsory Equipment**

#### Wednesday 10.01.2024

| COMPULSORY EQUIPMENT                                                  | INDIVIDUAL |  |  |  |  |
|-----------------------------------------------------------------------|------------|--|--|--|--|
| Passport/National ID card or a copy<br>(in the backpack or race suit) | Х          |  |  |  |  |
| Skis                                                                  | Х          |  |  |  |  |
| Bindings                                                              | Х          |  |  |  |  |
| Boots                                                                 | Х          |  |  |  |  |
| Ski poles