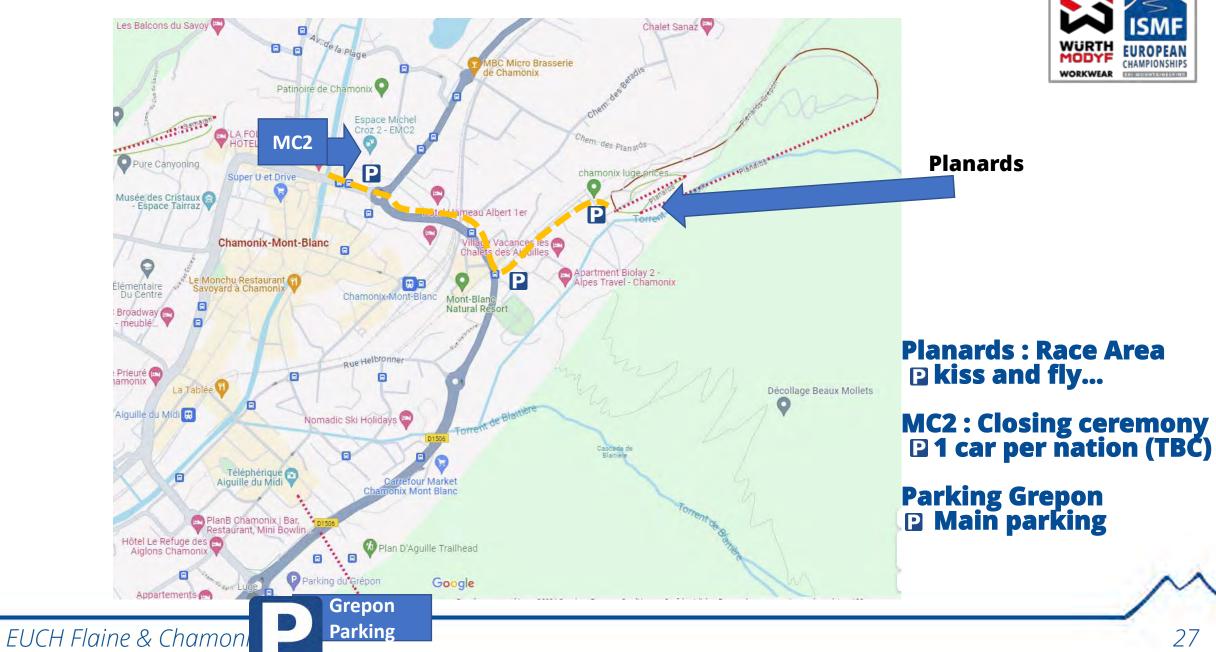

# TEAM CAPTAIN MEETING

**Mixed relay Race** 

Chamonix , France – Friday January 12th, 2024

#### Mixed relay race.

Team composition

Thursday 13:00 to 13:30 at the race office (Flaine)

Bib distribution

Thursday 18:00 at the race office (Flaine)

and Friday on the Planards Restaurant (Chamonix) 11:00 to 14:00

Bibs are packed separately per gender (women – men). If still mixed at the race, the team will be disqualified.

**Programme** Mixed relay.

UCPA breakfast 7:30 to 9:30

UCPA lunch 11:00 to 13:30

11:50 Pre start TCM on the start area

12:25-12:45 Recognition

- 13:00 Qualification Youth
- 14:00 Final B Youth
- 15:00 Final A Youth
- 15:50 Youth Flower Ceremony
- 15:55-16:15 Recognition
- 16:30 Qualification Senior
- 17:30 Final B Senior
- 18:30 Final A Senior
- 19:20 Senior Flower ceremony

20:00 Award Ceremonies MC2, then buffet