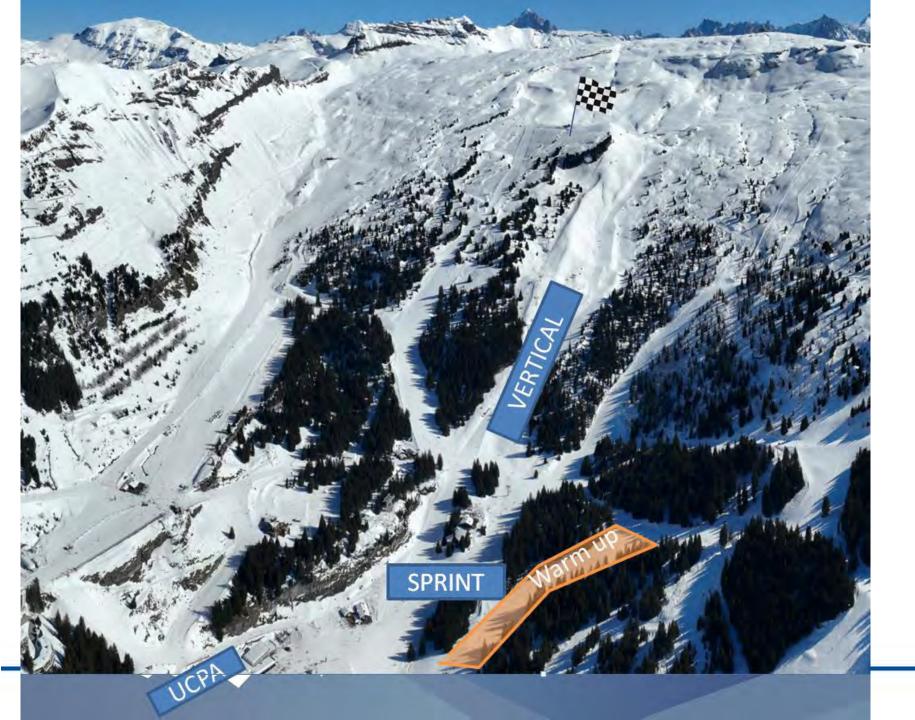

# Sprint

9

### **Race Location**

Wedneday 10.01.2024

Team Area: Tent around finish area Warm-Up Area: **ski slopes DIABLE** Toilets: DMC cable car