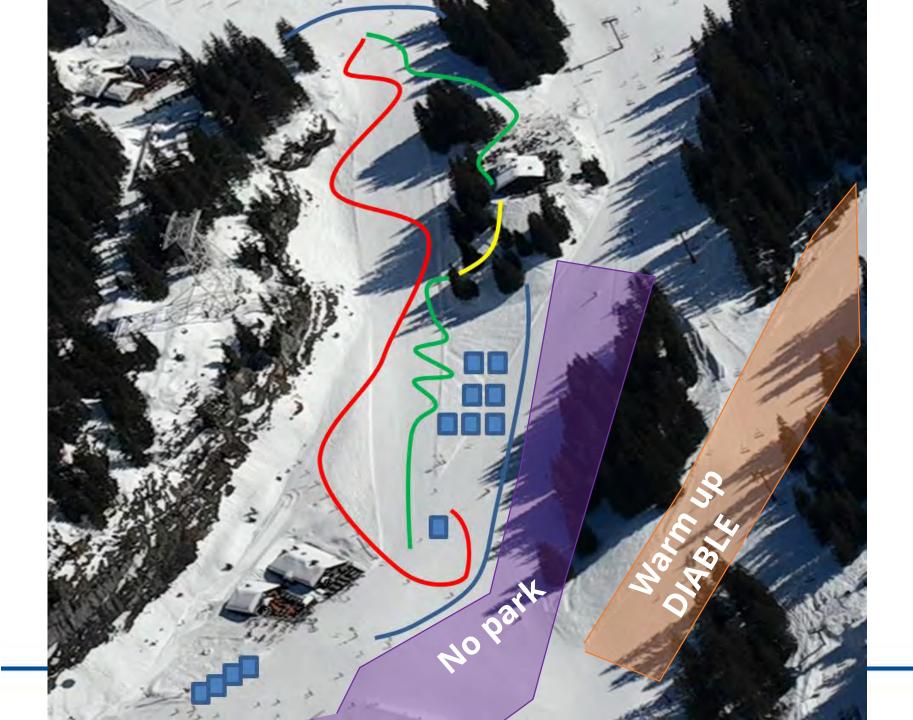

### **Race Location**

Wedneday 10.01.2024

Team Area: Tent around finish area Warm-Up Area: **ski slopes DIABLE** Toilets: DMC cable car

#### Vertical race.

Bib distribution Wednesday 18:00 at the race office (after sprint ceremony)

Race recognition Wednesday 16:30 to 17:30

Nobody during the day on this ski slope

UCPA breakfast 5:45 to 9:00